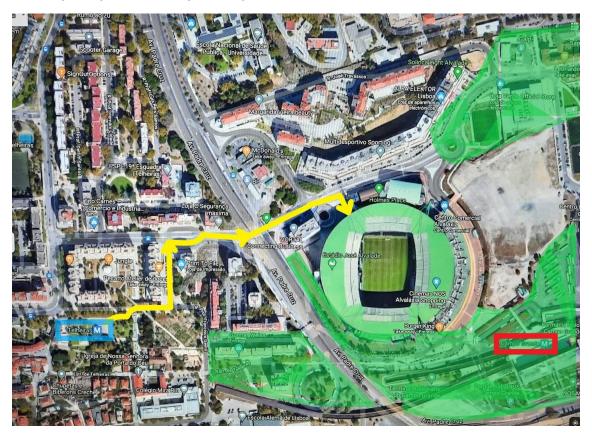

# Man City fans pedestrian way and respective forbidden areas

<u>Lisbon Subway (Green Line – from down town to Sporting CP Stadium)</u>

- » For all football fans who do not have a ticket, unfortunately, we must inform you that no further tickets can be bought because all tickets for the match are fully sold out (or **DUE TO SECURITY REASONS, WE NEVER SELL TICKETS IN LISBON TO VISITORS FANS**).
- » Do not try to buy any tickets beside the official ticketing offices. Blackmarket is a crime.
- » Children under 3 years old are not allowed to enter the stadium. All spectators including children above 3 years old need to have a valid entry.
- » Please use public transport. You have easily access by subway (exit "TELHEIRAS" station, on Green Line, just 5 minutes walk to get to Gate 1 of the Stadium). You should meet and gather at Praça do Rossio (City Center) until 5:15 pm in order to travel on a dedicated Metro by 5:30 pm.
- » Please be aware that, on matchdays, for security reasons it is prohibited exit at "CAMPO GRANDE" metro station for away fans (to avoid Sporting ultra supporters area surrounding the stadium highlighted in Green colour).
- » If you want to watch the game from the beginning, we recommend that you set off on time. The doors will open 2 hours before the kick-off time (at 18:00 hours). Please go to **Away Fans Segregated Area (Gate 1)** in advance. At this area, it will take place the ticketing control and the body search procedures, immediately before the entrance to the stadium.
- » Be fair and considerate. It will be quickest if you are calm and careful. Follow the instructions of the police and the security staff.
- » Stadium Visitors are invited to cooperate with security, by submitting to inspections, body checks and removal of items that are prohibited to use, possess, hold or bring into the Stadium on Matchdays (please, have a look at "**Prohibited Items**").
- » All Stadium Visitors must occupy only the seat indicated on their ticket and shall access it only via the designated entrance.
- » Fans are encouraged to cheer, sing, and otherwise support their team while remaining respectful and courteous to the players, referees and opposing team fans.
- » We will not tolerate disturbances that put safety at risk. For this reason, we will carry out vídeo monitoring and recording, checks and, if necessary, arrests by police officers.