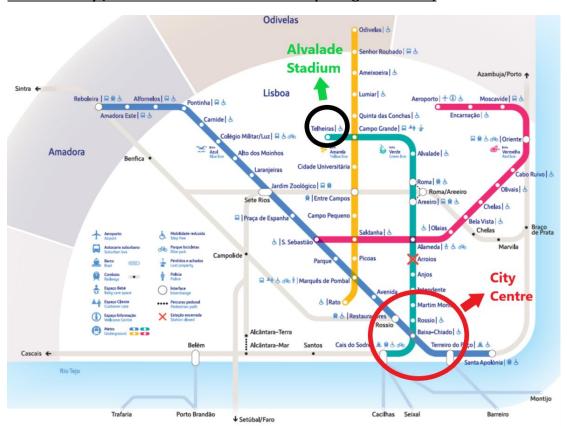

- » For all football fans who do not have a ticket, unfortunately, we must inform you that no further tickets can be bought because all tickets for the match are fully sold out (or **DUE TO SECURITY REASONS, WE NEVER SELL TICKETS IN LISBON TO VISITORS FANS**).
- » Do not try to buy any tickets beside the official ticketing offices. Blackmarket is a crime.
- » Children under 3 years old are not allowed to enter the stadium. All spectators including children above 3 years old need to have a valid entry.
- » Please use public transport. You have easily access by subway (exit "TELHEIRAS" station, on Green Line, just 5 minutes walk to get to Gate 1 of the Stadium). You should meet and gather at Praça do Rossio (City Center) until 5:15 pm in order to travel on a dedicated Metro by 5:30 pm.
- » Please be aware that, on matchdays, for security reasons it is prohibited exit at "CAMPO GRANDE" metro station for away fans (to avoid Sporting ultra supporters area surrounding the stadium highlighted in Green colour).
- » If you want to watch the game from the beginning, we recommend that you set off on time. The doors will open 2 hours before the kick-off time (at 18:00 hours). Please go to **Away Fans Segregated Area (Gate 1)** in advance. At this area, it will take place the ticketing control and the body search procedures, immediately before the entrance to the stadium.
- » Be fair and considerate. It will be quickest if you are calm and careful. Follow the instructions of the police and the security staff.
- » Stadium Visitors are invited to cooperate with security, by submitting to inspections, body checks and removal of items that are prohibited to use, possess, hold or bring into the Stadium on Matchdays (please, have a look at "**Prohibited Items**").
- » All Stadium Visitors must occupy only the seat indicated on their ticket and shall access it only via the designated entrance.
- » Fans are encouraged to cheer, sing, and otherwise support their team while remaining respectful and courteous to the players, referees and opposing team fans.
- » We will not tolerate disturbances that put safety at risk. For this reason, we will carry out vídeo monitoring and recording, checks and, if necessary, arrests by police officers.

# Man City fans pedestrian way and respective forbidden areas

<u>Lisbon Subway (Green Line – from down town to Sporting CP Stadium)</u>