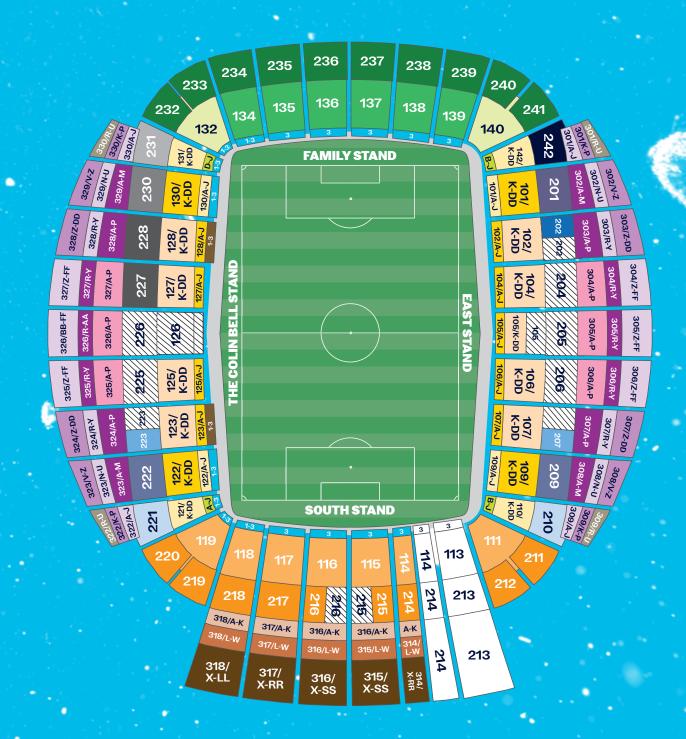

To be eligible for a Season Ticket in the Family Stand, adult supporters must be accompanied by a Season Ticket Member under 16. Maximum of three adults per Under 16 Season Ticket Member.

Family Stand seats on Level 1 are available in Blocks 134–139.

Please note that the Singing Section is in **Blocks 111, 115, 116, 117, 118, 119 and half of Block 114.** 

Premium Seats in the Colin Bell Stand for 93:20 are in **Blocks 221, 222 and half of 223.** 

Premium Seats in the East Stand for 93:20 are in **Blocks 210, 209 and half of 207.** 